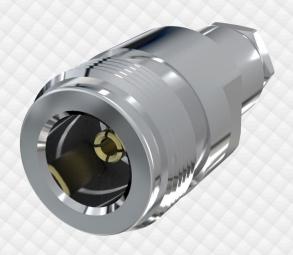

## **NF-40**

Straight female N connector cable gland, for RG-58 cable.

| Code   | Model |
|--------|-------|
| 508055 | NF-40 |

| ELECTRICAL SPECIFICATIONS |                     |
|---------------------------|---------------------|
| Impedance                 | 50 Ω                |
| VSWR                      | ≤ 1,3 to 4 GHz      |
| Loss of return            | 18 dB up to 4 GHz   |
| Insertion loss            | 0,15 dB up to 4 GHz |
| Operating temperature     | -65~155°C           |

| MECHANICAL SPECIFICATIONS |                                   |
|---------------------------|-----------------------------------|
| Family                    | N female                          |
| Format                    | Straight                          |
| Cable fixing              | Cable gland                       |
| Cable types               | RG-58                             |
| Contact pin               | Phosphor bronze with gold plating |
| Insulation                | PTFE                              |
| Sealing                   | Not applicable                    |
| Other components          | Nickel plated brass               |